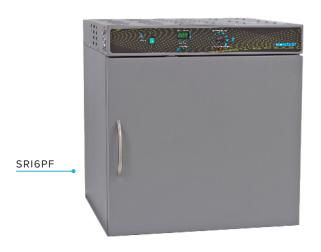

## **SRI6PF & SRI20PF Drosophila Incubators**

Expanding on our current thermoelectric (Peltier) refrigerated incubators, the SHEL LAB Drosophila units utilize day/night controls along with LED lighting to provide an excellent environment for drosophila culture.

The energy saving thermoelectric cooling system provides improved temperature uniformity and up to 78% less power than traditional compressor based models.

| Model Name                      | SRI6PF/<br>SRI6PF-2                         | SRI20PF/<br>SRI20PF-2                        |
|---------------------------------|---------------------------------------------|----------------------------------------------|
| Capacity                        | 6.5 cu.ft. (185.5 liters)                   | 19.3 cu.ft. (546.6 liters)                   |
| Interior Dimensions (W x D x H) | 25.5" x 24.0" x 18.5"<br>648 X 610 X 470 mm | 25.5" x 24.0" x 54.5"<br>648 X 610 X 1384 mm |
| Exterior Dimensions (W x D x H) | 30.0" x 31.5" x 33.5"<br>762 x 800 x 851 mm | 30.0" x 31.5" x 69.5"<br>762 X 800 X 1766 mm |
| Shelves                         | 2 standard, 3 max                           | 5 standard, 10 max                           |
| Warranty                        | 2 Year Limited Warranty                     | 2 Year Limited Warranty                      |