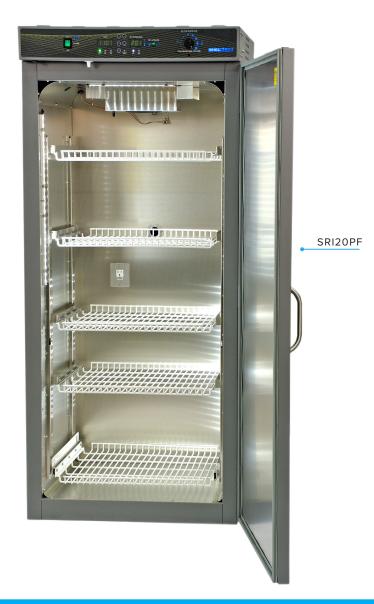

## **SRI6PF & SRI20PF Drosophila Incubators**

Expanding on our current thermoelectric (Peltier) refrigerated incubators, the SHEL LAB Drosophila units utilize day/night controls along with LED lighting to provide an excellent environment for drosophila culture.

The cabinets are designed with a mechanical convection system to ensure a gentle and even air distribution. A programmable day/night microprocessor temperature controller and over temperature limit control ensure a proper and safe environment.

## **Precise Temperature Control - Superior Uniformity**

- Independent Over Temperature Thermostat
- Door Ajar Alarm
- Temperature Range 15°C to 40°C

| Accessories SRI6PF |                                      |  |
|--------------------|--------------------------------------|--|
|                    |                                      |  |
|                    | SRI20PF                              |  |
| 9000593            | Caster Platform                      |  |
| 9490583            | Shelf w/ Non-Sliding<br>Brackets Kit |  |
| 9490584            | Shelf w/ Sliders Kit                 |  |
|                    |                                      |  |