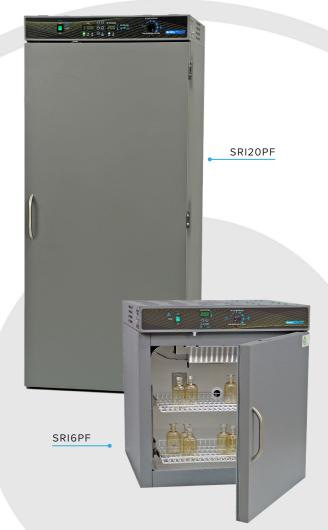

## **SRI6PF & SRI20PF Drosophila Incubators**

Expanding on our current thermoelectric (Peltier) refrigerated incubators, the SHEL LAB Drosophila units utilize day/night controls along with LED lighting to provide an excellent environment for drosophila culture.

The energy saving thermoelectric cooling system provides improved temperature uniformity and up to 78% less power than traditional compressor based models.

| Model Name                      | SRI6PF/<br>SRI6PF-2                         | SRI20PF/<br>SRI20PF-2                        |
|---------------------------------|---------------------------------------------|----------------------------------------------|
| Capacity                        | 6.5 cu.ft. (185.5 liters)                   | 19.3 cu.ft. (546.6 liters)                   |
| Interior Dimensions (W x D x H) | 25.5" x 24.0" x 18.5"<br>648 X 610 X 470 mm | 25.5" x 24.0" x 54.5"<br>648 X 610 X 1384 mm |
| Exterior Dimensions (W x D x H) | 30.0" x 31.5" x 33.5"<br>762 x 800 x 851 mm | 30.0" x 31.5" x 69.5"<br>762 X 800 X 1766 mm |
| Shelves                         | 2 standard, 3 max                           | 5 standard, 10 max                           |
| Warranty                        | 2 Year Limited Warranty                     | 2 Year Limited Warranty                      |