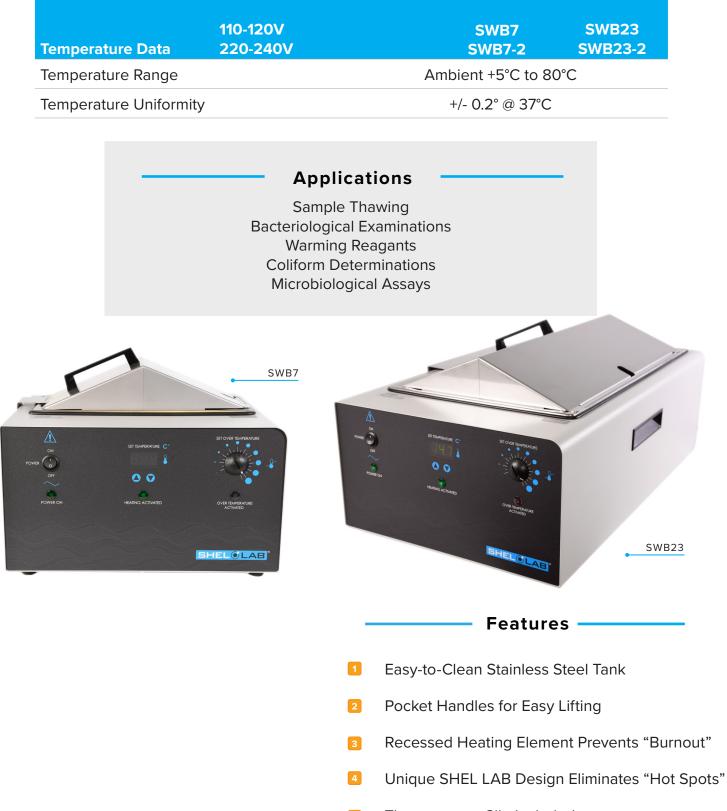

SWB23

The SHEL LAB digital water baths remain an industry standard for precise control and quality of design. The SHEL LAB constant temperature digital water baths are perfect for conducting a host of applications including: bacteriological examinations, food processing/QC procedures and microbiology assays.

| Model Name                                    | 110-120V<br>220-240V | SWB7<br>SWB7-2                              | SWB23<br>SWB23-2                           |
|-----------------------------------------------|----------------------|---------------------------------------------|--------------------------------------------|
| Capacity                                      |                      | 0.21 cu.ft. (6 liters)                      | 0.81 cu.ft. (23 liters)                    |
| Interior Dimensions (W x D x H)               |                      | 11.8" x 5.8" x 6.0"<br>300 x 174 x 152 mm   | 11.5" x 19.5" x 6.0"<br>292 x 495 x 152 mm |
| Exterior Dimensions (W $\times$ D $\times$ H) |                      | 15.0" x 12.5" x 12.0"<br>381 X 318 X 305 mm | 14.8" x 25.0" x 12.0"<br>376 X 635 X 305   |
| Warranty                                      |                      | 2 Year Limited<br>Warranty                  | 2 Year Limited<br>Warranty                 |

SHEL LAB was the first to introduce the non- contact recessed heating element design to the analytical research market. This curtails element burnout and eliminates tank hot spots that are chronic challenges for other water baths.