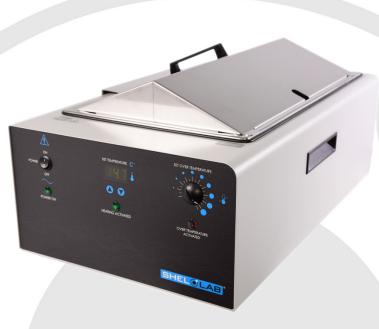

## SWB Digital Series Water Baths

The SHEL LAB high-performance water baths are accurate, easy to use, safe and durable. The water bath design incorporates a drip free cover holster and pocket handles so users can easily transport the water bath.

A microprocessor achieves precise temperature control regardless of how the unit is loaded. Calibration is performed with the convenient, front panel touch pad, which is essential for facilities concerned with IQ/OQ/PQ validation.

SHEL LAB was the first to introduce the non- contact recessed heating element design to the analytical research market. This curtails element burnout and eliminates tank hot spots that are chronic challenges for other water baths.